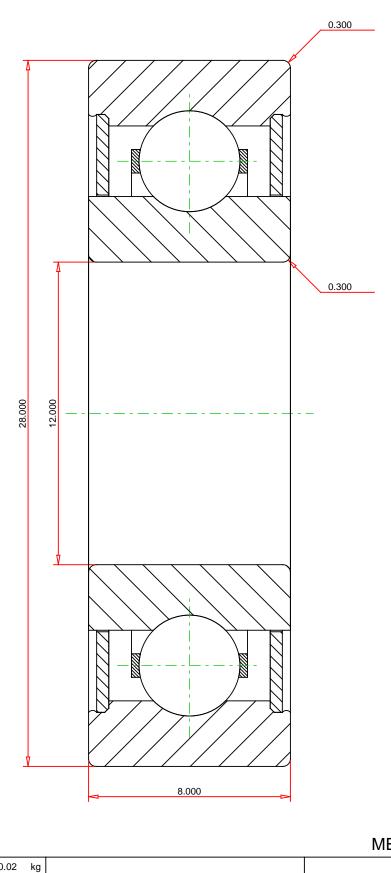

## <u>Specifications</u> | <u>Dimensions</u> | <u>Basic Load Ratings</u> | <u>Factors</u>

| Specifications – |              |                   |  |
|------------------|--------------|-------------------|--|
|                  | Clearance    | C3                |  |
|                  | Bore Size d  | 12.000 mm         |  |
|                  | Features     | Non-Contact Seals |  |
|                  | Bearing Type | Standard DGBB     |  |
|                  | Weight       | 0.020 Kg          |  |

| Dimensions          |           | - |
|---------------------|-----------|---|
| Outside Diameter D  | 28.000 mm |   |
| utside Ring Width B | 8.000 mm  |   |

| Radius Rs min 0.3 | 300 mm |
|-------------------|--------|
|-------------------|--------|

| Ba | sic Load Ratings         |        |  |  | - |
|----|--------------------------|--------|--|--|---|
|    | Cr - Dynamic Load Rating | 5.1 kN |  |  |   |
|    | COr - Static Load Rating | 2.4 kN |  |  |   |
|    |                          |        |  |  |   |

| Factors                |           | - |
|------------------------|-----------|---|
| Grease Reference Speed | 23000 rpm |   |
| Oil Reference Speed    | 33000 rpm |   |

**METRIC UNITS** 

Weight 0.02

THE TIMKEN COMPANY
NORTH CANTON, OHIO USA